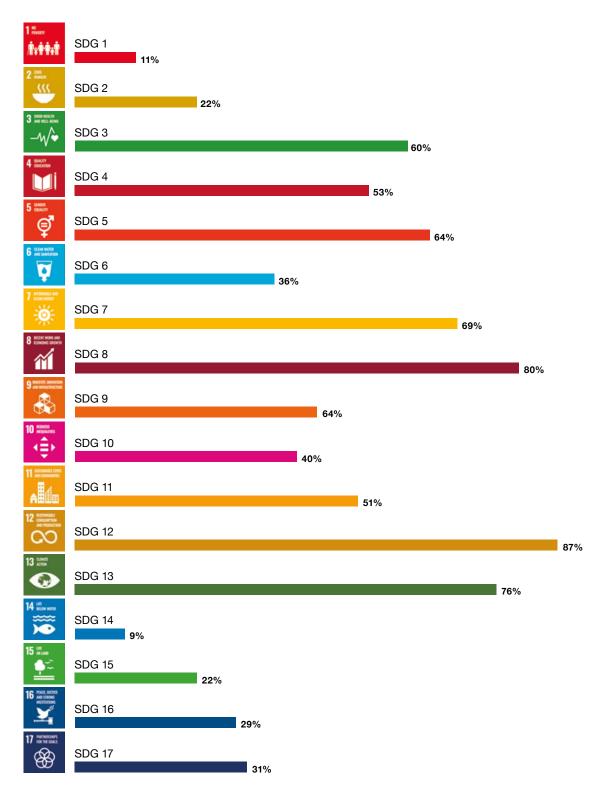

### Sustainable Development Goals (SDGs) Impact research

As in the past three years, one of our objectives this year was to assess the relevance of the 17 United Nations Sustainable Development Goals (SDGs) for the companies in our funds and to ask the companies about their contributions towards the achievement of these goals. The 17 SDGs entered into force in early 2016 and are intended to promote

sustainable development at the economic, social, and environmental levels. In order to perform this assessment, we developed a special questionnaire and sent it to more than 120 firms from our funds. The following chart shows how relevant the respective SDGs are for the companies that responded to our questions.

### Relevance of the SDGs