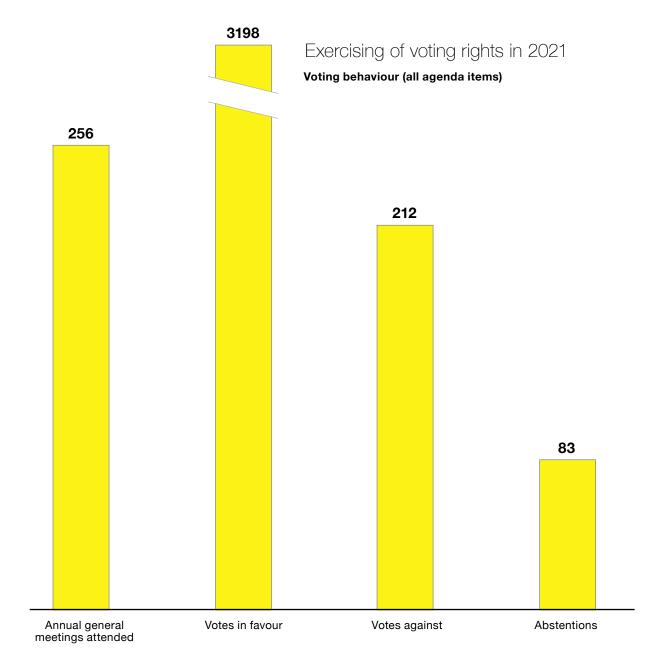

# Exercising voting rights

For Raiffeisen KAG, one of its key responsibilities as an asset manager is to exercise its shareholder voting rights. These rights are exercised personally at the respective annual general meetings or by way of proxy voting. Raiffeisen KAG has selected the independent firm IVOX Glass Lewis (IGL) for its proxy voting needs. Raiffeisen KAG's principles for exercising voting rights are based on a transparent,

sustainable corporate governance policy and are intended to cover significant topics that regularly arise at annual general meetings.

Some examples illustrate our approach. The annex contains a detailed depiction of our voting behaviour at the five most important annual general meetings as measured by the percentage share held in the respective company.